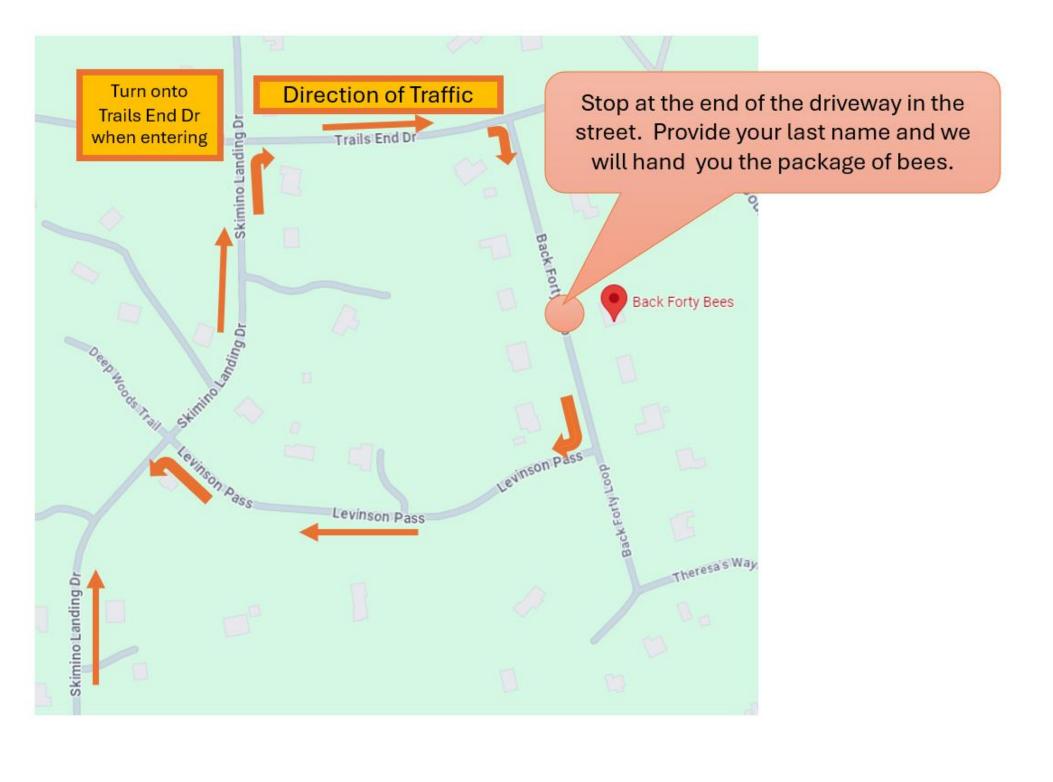

Location: 304 Back Forty Loop, Williamsburg VA 23188

# 2. Drive by pickup – important, please read!

• See the map on the following page for traffic flow directions when picking up your bees. It is important that you follow the flow of traffic – if you enter from the wrong direction, you will be asked to go around the block correctly to pick up your bees!